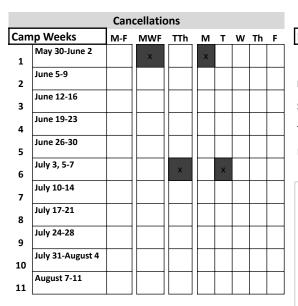

#### Additions Camp Weeks M-F MWF TTh MTWThF May 30-June 2 1 June 5-9 2 June 12-16 3 June 19-23 4 June 26-30 5 July 3, 5-7 6 July 10-14 7 July 17-21 8 July 24-28 9 July 31-August 4 10 August 7-11 11